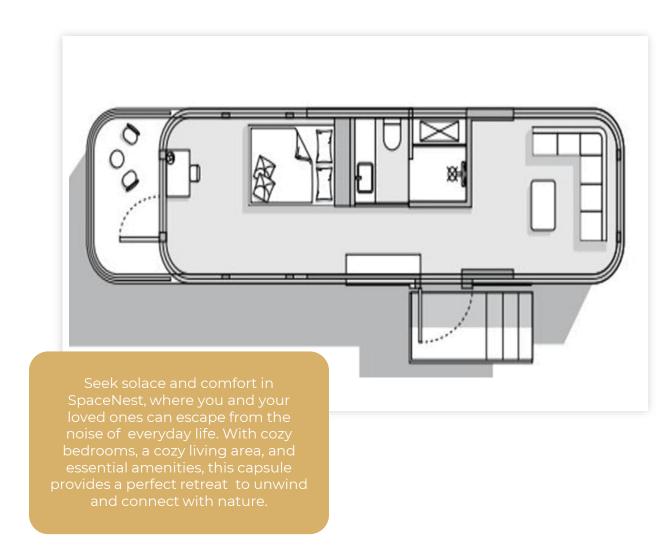

Seek solace and comfort in spacenest, where you and your loved ones can escape from the noise of everyday life. With cozy bedrooms, a cozy living area, and essential amenities, this capsule provides a perfect retreat to unwind and connect with nature.

### **38 SQM FLOOR PLAN THE LUXURIOUS OASIS**

Seek solace and comfort in SpaceNest, where you and your loved ones can escape from the noise of everyday life. With cozy bedrooms, a cozy living area, and essential amenities, this capsule provides a perfect retreat to unwind and connect with nature.