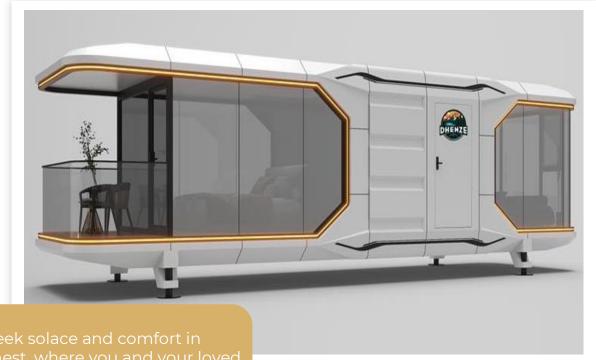

## EXTERIOR VIEW THE LUXURIOUS OASIS

### **EXTERIOR EQUIPMENT**

Galvanized Steel Frames:

2.5mm Aviation aluminum housing, Fluorocarbon powder coating.

The shell is filled with thermal insulation; Insulated waterproof and moisture-proof construction:

Exterior Tempered Glass windows(LOW-e 6+9A + 6MM Tempered Insulating Glass);

Skylight Glass; (8mm +8mm tempered laminated glass; Stainless Steel side-hinged entry door;

Balcony Fence (6mm+6mm tempered laminated glass)

Seek solace and comfort in spacenest, where you and your loved ones can escape from the noise of everyday life. With cozy bedrooms, a cozy living area, and essential amenities, this capsule provides a perfect retreat to unwind and connect with nature.