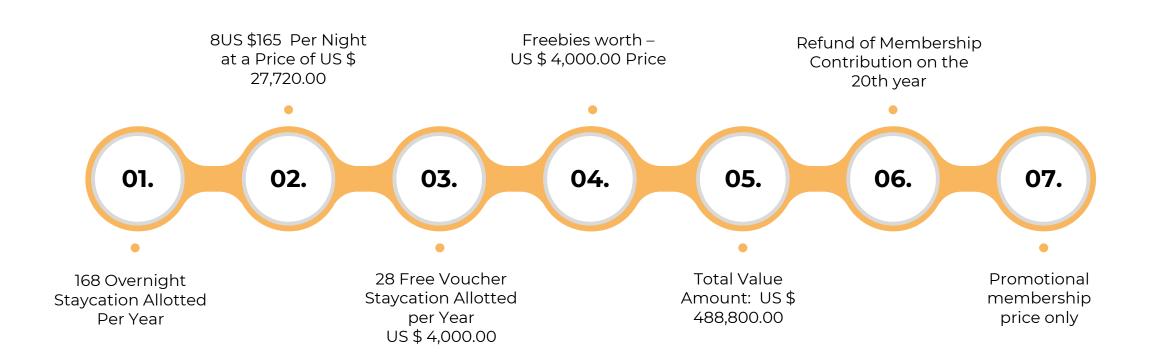

### **DIAMOND MEMBERSHIP**

US \$ 95,000.00

### **PLATINUM MEMBERSHIP**

US \$ 190,000.00

348 Overnight Staycation Allotted Per Year

\$165.00 Per Night at a Price of US \$ 57,420.00

58 Free Voucher Staycation Allotted per Year – Cannot be sold – US \$ 9,570.00

Freebies worth – US \$ 8,000.00

Total Value Amount: US \$ 1,004,850.00

Refund of Membership Contribution on the 20th year