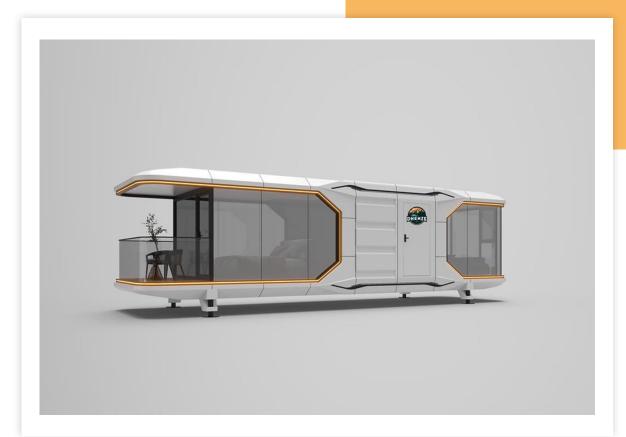

### Unit Specifications

38 sqm of space Size: 11.5m x 3.3m x 3.3m Modern Living Area and Mountain View Deck Two Spacious Bedroom Price: US \$160,400.00

Experience the grandeur of SpaceNest, a retreat offering spacious two-bedroom luxury. The unit includes a world class facility, an expansive living area, and panoramic views. This is a chance to secure your slice of paradise and immerse yourself in the beauty of Rodriguez, Rizal.

## EXTERIOR VIEW THE LUXURIOUS OASIS

### **EXTERIOR EQUIPMENT**

Galvanized Steel Frames:

2.5mm Aviation aluminum housing, Fluorocarbon powder coating.

The shell is filled with thermal insulation; Insulated waterproof and moisture-proof construction:

Exterior Tempered Glass windows(LOW-e 6+9A + 6MM Tempered Insulating Glass);

Skylight Glass; (8mm +8mm tempered laminated glass; Stainless Steel side-hinged entry door;

Balcony Fence (6mm+6mm tempered laminated glass)