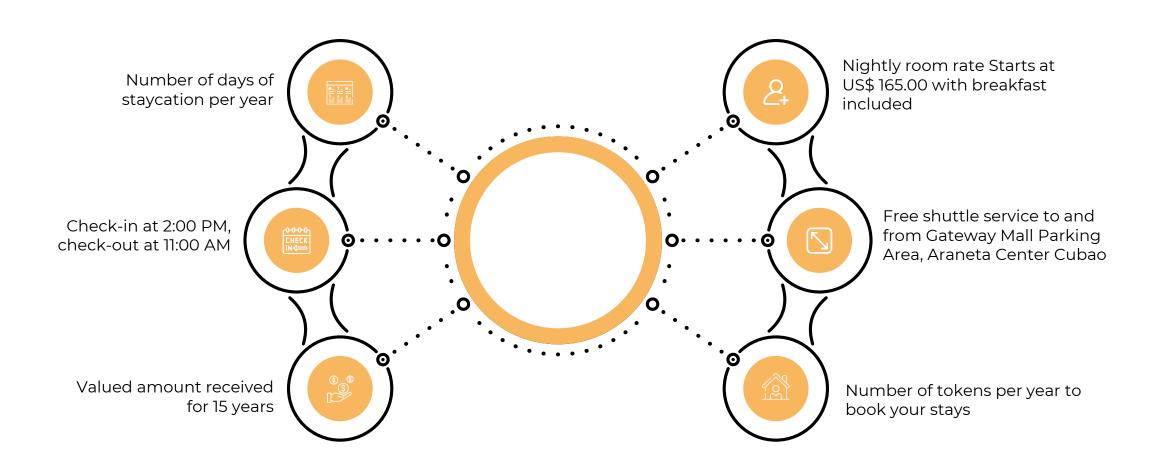

## THE LUXURIUOS OASIS EXPERIENCE

- ✓ At Dhenze SpaceNest Mountain View Resort and Restaurant Membership Club, we firmly believe that the blend of natural beauty and luxury should be accessible to discerning individuals seeking an elevated lifestyle. Introducing our exclusive Membership Program, designed to immerse you in our world-class facility seamlessly integrated with nature, alongside a community of like-minded individuals.
- ✓ Here's an overview of how it operates: As a member, you become an essential part of our exclusive community, indulging in an unparalleled membership experience. Your membership grants you a set number of exclusive days each year for the next 15 years, allowing you to escape to your personalized capsule—a private piece of paradise—for two unforgettable weeks annually.
- ✓ Whether you seek opulence, intimacy, or comfort, you'll have the liberty to select the capsule that aligns perfectly with your desires. With your membership, you secure not only a serene retreat amidst the captivating natural beauty of Rodriguez, Rizal, but also membership within a vibrant community sharing your passion for luxury, adventure, and nature's tranquility.
- ✓ Picture customizing your vacations around your schedule, forging cherished memories in an exquisite setting. This is your chance to actualize your dream retreat, and our team is dedicated to making it a reality.

### **RENTALS**

- ✓ As a member, we are dedicated to maximizing every opportunity, even when your capsule remains unused. Through our Nightly Rentals program, each member has the opportunity to generate additional income by renting out their allocated accommodation to guests when not in use.
- ✓ Here's the process: Whenever your engagements take you away, converting your vacant allocation into an income source becomes effortless. Our flexible Nightly Rentals program empowers you to optimize your membership benefits and offset your membership costs.

### **PROMOTIONAL MEMBERSHIP PRICE ONLY**

Silver Membership US \$ 20,000.00

36 Overnight Staycation Allotted Per Year

US \$165.00 Per Night at a Price of US \$ 5,940.00

6 Free Voucher Staycation Allotted per Year – Cannot be sold – US \$ 990.00

Freebies worth – US \$ 500.00 PURE GOLD NECKLACE

Total value Received in 15 Years: US \$ 104,450.00 LIMITED NUMBER OF MEMBERS ONLY: Refund of membership contribution on the 20th year

### **GOLD MEMBERSHIP**

US \$ 50,000.00

84 Overnight Staycation Allotted Per Year

US \$165.00 Per Night at a Price of US \$ 13,860.00

14 Free Voucher Staycation Allotted per Year – Cannot be sold – US \$ 2,310.00

Freebies worth – US \$ 900.00

Total Value Amount: US \$ 243,450.00

Refund of Membership Contribution on the 20th year (LIMITED ONLY)

Promotional membership price only

### **PLATINUM MEMBERSHIP**

US \$ 190,000.00

348 Overnight Staycation Allotted Per Year

\$165.00 Per Night at a Price of US \$ 57,420.00

58 Free Voucher Staycation Allotted per Year – Cannot be sold – US \$ 9,570.00

Freebies worth – US \$ 8,000.00

Total Value Amount: US \$ 1,004,850.00

Refund of Membership Contribution on the 20th year