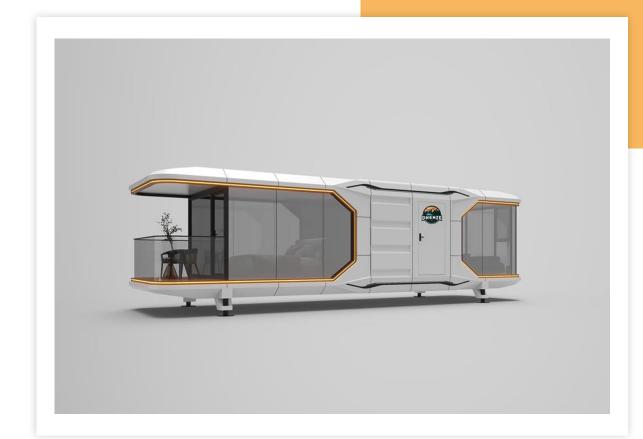

### Unit Specifications

38 sqm of space Size: 11.5m x 3.3m x 3.3m Modern Living Area and Mountain View Deck Two Spacious Bedroom Price: US \$160,400.00

Experience the grandeur of SpaceNest, a retreat offering spacious two-bedroom luxury. The unit includes a world class facility, an expansive living area, and panoramic views. This is a chance to secure your slice of paradise and immerse yourself in the beauty of Rodriguez, Rizal.

## EXTERIOR VIEW THE LUXURIOUS OASIS

### **EXTERIOR EQUIPMENT**

Galvanized Steel Frames:

2.5mm Aviation aluminum housing, Fluorocarbon powder coating.

The shell is filled with thermal insulation; Insulated waterproof and moisture-proof construction:

Exterior Tempered Glass windows(LOW-e 6+9A + 6MM Tempered Insulating Glass);

Skylight Glass; (8mm +8mm tempered laminated glass; Stainless Steel side-hinged entry door;

Balcony Fence (6mm+6mm tempered laminated glass)