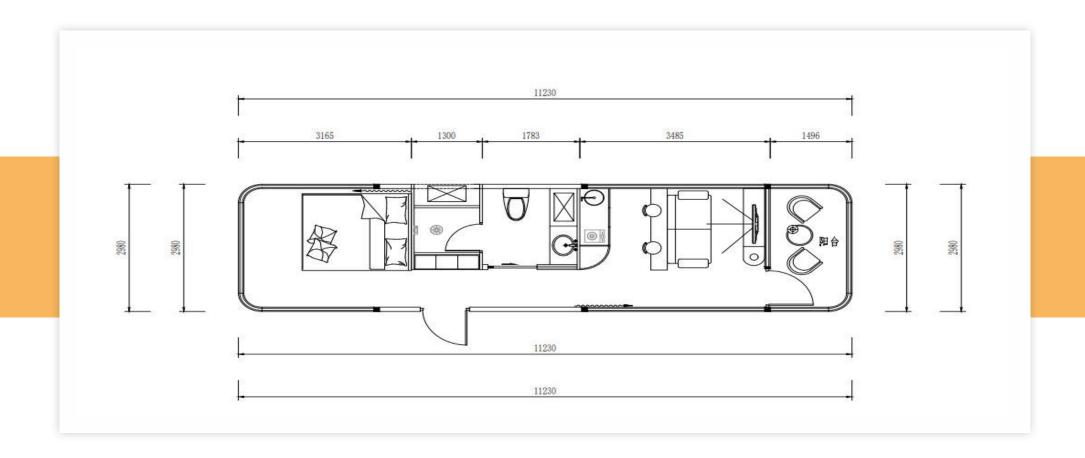

### Unit Specifications

38 sqm of space Size: 11.5m x 3.3m x 3.3m Modern Living Area and Mountain View Deck Two Spacious Bedroom Price: US \$160,400.00

Experience the grandeur of SpaceNest, a retreat offering spacious two-bedroom luxury. The unit includes a world class facility, an expansive living area, and panoramic views. This is a chance to secure your slice of paradise and immerse yourself in the beauty of Rodriguez, Rizal.

### **38 SQM FLOOR PLAN THE LUXURIOUS OASIS**

Seek solace and comfort in SpaceNest, where you and your loved ones can escape from the noise of everyday life. With cozy bedrooms, a cozy living area, and essential amenities, this capsule provides a perfect retreat to unwind and connect with nature.